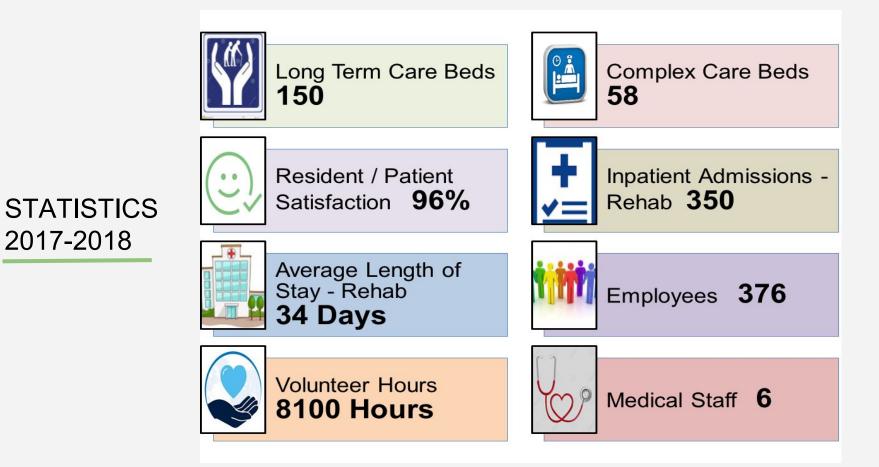

|
|----------------------------------------------------|
| \$<br>1,979,690                                    |
| \$<br>17,347                                       |
| \$<br>24,495,647                                   |
| \$<br>26,492,684                                   |
| \$<br>2,582,679                                    |
| \$<br>17,347                                       |
| \$<br>20,827,688                                   |
| \$<br>3,064,970                                    |
| \$<br>\$<br>\$<br>\$<br>\$<br>\$<br>\$<br>\$<br>\$ |

| ,078      |
|-----------|
| 679       |
| ,744      |
| ,161      |
| ,494      |
| ,431      |
| ,194      |
| ,496      |
| 3,599,793 |
| ,916      |
| ,032      |
|           |
| ,647      |
|           |





2017-2018

## OUR BOARD OF DIRECTORS

- Mr. Paul Desnoyers, Chairperson
- Ms. Valérie Doré, Vice-Chairperson
- Ms. Elizabeth MacLennan, Past Chairperson
- Mr. Mathieu Despatie
- Dr. Sally Grant
- Ms. Erin Lalonde
- Mrs. Yollande Laperle
- Mrs. Juliette Payette
- Mrs. Brenda Petersen
- Dr. Mary Jane Randlett
- Sister Annette Valade
- Dr. Subhash Patel, Medical Director \*
- Dr. Garrett Foley, Chief of Staff \*
- Mrs. Gizanne Lafrance-Allaire, Executive Director \*
- Mrs. Kim Gillet, Chief Nursing Executive
- Ms. Ann Surch, Coordinator of Administration Services\*

\*non-voting